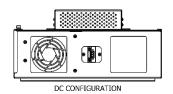

## **Power Entry 24VDC**

All measurements are in inches and pounds, unless noted. Pictures and drawings are not to scale. Estimated weight may change depending on options. DYNICS reserves the right to change, modify, upgrade, or discontinue any part of this datasheet without any prior notice.