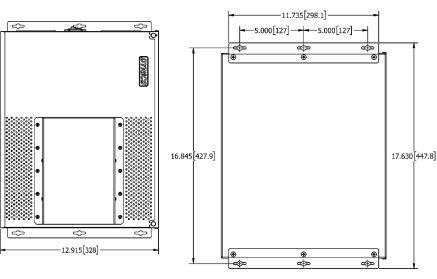

### **Mechanical Drawings**

### **Top and Bottom View**

## Top and Bottom view

#### **Dimensions, Weights and Power Consumptions**

| - monorous, monograph and a contracting and a co |                                |                      |                      |          |  |
|--------------------------------------------------------------------------------------------------------------------------------------------------------------------------------------------------------------------------------------------------------------------------------------------------------------------------------------------------------------------------------------------------------------------------------------------------------------------------------------------------------------------------------------------------------------------------------------------------------------------------------------------------------------------------------------------------------------------------------------------------------------------------------------------------------------------------------------------------------------------------------------------------------------------------------------------------------------------------------------------------------------------------------------------------------------------------------------------------------------------------------------------------------------------------------------------------------------------------------------------------------------------------------------------------------------------------------------------------------------------------------------------------------------------------------------------------------------------------------------------------------------------------------------------------------------------------------------------------------------------------------------------------------------------------------------------------------------------------------------------------------------------------------------------------------------------------------------------------------------------------------------------------------------------------------------------------------------------------------------------------------------------------------------------------------------------------------------------------------------------------------|--------------------------------|----------------------|----------------------|----------|--|
|                                                                                                                                                                                                                                                                                                                                                                                                                                                                                                                                                                                                                                                                                                                                                                                                                                                                                                                                                                                                                                                                                                                                                                                                                                                                                                                                                                                                                                                                                                                                                                                                                                                                                                                                                                                                                                                                                                                                                                                                                                                                                                                                | Height:                        | Width:               | Depth:               | Weight:  |  |
| Dual SSD                                                                                                                                                                                                                                                                                                                                                                                                                                                                                                                                                                                                                                                                                                                                                                                                                                                                                                                                                                                                                                                                                                                                                                                                                                                                                                                                                                                                                                                                                                                                                                                                                                                                                                                                                                                                                                                                                                                                                                                                                                                                                                                       | 5.048"<br>(128.2mm)            | 12.915"<br>(328.0mm) | 17.630"<br>(447.8mm) | 21 lbs.* |  |
| Quad SSD                                                                                                                                                                                                                                                                                                                                                                                                                                                                                                                                                                                                                                                                                                                                                                                                                                                                                                                                                                                                                                                                                                                                                                                                                                                                                                                                                                                                                                                                                                                                                                                                                                                                                                                                                                                                                                                                                                                                                                                                                                                                                                                       | 5.957"<br>(151.3mm)            | 12.915"<br>(328.0mm) | 17.630"<br>(447.8mm) | 21 lbs.* |  |
| Power Consump                                                                                                                                                                                                                                                                                                                                                                                                                                                                                                                                                                                                                                                                                                                                                                                                                                                                                                                                                                                                                                                                                                                                                                                                                                                                                                                                                                                                                                                                                                                                                                                                                                                                                                                                                                                                                                                                                                                                                                                                                                                                                                                  | wer Consumption: MINI-ITX QM77 |                      | MINI-ITX Q170        |          |  |
| AC                                                                                                                                                                                                                                                                                                                                                                                                                                                                                                                                                                                                                                                                                                                                                                                                                                                                                                                                                                                                                                                                                                                                                                                                                                                                                                                                                                                                                                                                                                                                                                                                                                                                                                                                                                                                                                                                                                                                                                                                                                                                                                                             |                                | 104 Watts**          | 124 Watts**          |          |  |
| DC                                                                                                                                                                                                                                                                                                                                                                                                                                                                                                                                                                                                                                                                                                                                                                                                                                                                                                                                                                                                                                                                                                                                                                                                                                                                                                                                                                                                                                                                                                                                                                                                                                                                                                                                                                                                                                                                                                                                                                                                                                                                                                                             |                                | 103 Watts**          | 123 Watts**          |          |  |