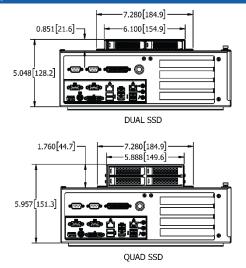

#### **PC Specifications**

| Motherboard:      | MINI-ITX QM77                                                                                                                                                                                                                                              | MINI-ITX Q170                                                                                                                                                                                                           |  |  |  |
|-------------------|------------------------------------------------------------------------------------------------------------------------------------------------------------------------------------------------------------------------------------------------------------|-------------------------------------------------------------------------------------------------------------------------------------------------------------------------------------------------------------------------|--|--|--|
| 1/0               | 1x 1Gb Ethernet Port (Supporting Intel® AMT) 1x 1Gb Ethernet Port 2x RS232/422/485 Ports 2x RS232 Ports 2x USB 3.0 Ports 4x USB 2.0 Ports 1x PS/2 Port (Keyboard/Mouse) 1x DVI-I Port 1x HDMI Port 1x DisplayPort 3x Audio Jacks (Mic-In/Line-In/Line-Out) | 1x 1Gb Ethernet Port (Supporting Intel® AMT) 1x 1Gb Ethernet Port 2x RS232 Ports 4x USB 3.0 Ports 4x USB 2.0 Ports 2x PS/2 Ports (Keyboard & Mouse) 1x DVI-D Port 2x DisplayPorts V1.2 2x Audio Jacks (Mic-In/Line-Out) |  |  |  |
| CPU               | 3 <sup>rd</sup> Gen Intel <sup>®</sup> Core <sup>™</sup> i5 3610ME / i7 3610QE                                                                                                                                                                             | 6 <sup>th</sup> Gen Intel <sup>®</sup> Core <sup>™</sup> i5 6500TE / i7 6700TE                                                                                                                                          |  |  |  |
| CPU Speed         | i5 – 2.7GHz Base, 3.3GHz Turbo<br>(2 Cores, 4 Threads)<br>i7 – 2.3GHz Base, 3.3GHz Turbo<br>(4 Cores, 8 Threads)                                                                                                                                           | i5 – 2.3GHz Base, 3.3GHz Turbo<br>(4 Cores, 4 Threads)<br>i7 – 2.4GHz Base, 3.4GHz Turbo<br>(4 Cores, 8 Threads)                                                                                                        |  |  |  |
| Memory            | Up to 16GB DDR3<br>(32-bit OS Limits Memory to 4GB)                                                                                                                                                                                                        | Up to 32GB DDR4                                                                                                                                                                                                         |  |  |  |
| Power Supply      | 100~240VAC / 24VDC Power Entry                                                                                                                                                                                                                             |                                                                                                                                                                                                                         |  |  |  |
| Storage           | 240GB – 2TB SATA SSD / 1TB HDD                                                                                                                                                                                                                             |                                                                                                                                                                                                                         |  |  |  |
| Operating System  | QM77 - Windows® Embedded Standard 2009 (32-bit)  - Windows® 7 Professional (64-bit) - Windows® 7 Embedded Standard (64-bit) - Windows® 10 Enterprise IoT LTSB 2016 (64-bit)                                                                                |                                                                                                                                                                                                                         |  |  |  |
| Temperature       | Operating: 0° - 50°C (32° - 122°F)<br>Non-Operating: -25° - 60°C (-13° - 140°F)                                                                                                                                                                            |                                                                                                                                                                                                                         |  |  |  |
| Relative Humidity | Non-Condensing: 20% - 80%                                                                                                                                                                                                                                  |                                                                                                                                                                                                                         |  |  |  |
| Shock             | Operating: 10G<br>Non-Operating: 15G                                                                                                                                                                                                                       |                                                                                                                                                                                                                         |  |  |  |
| Vibration         | Operating: 1.0G from 57~2000Hz<br>Non-Operating: 2.5G from 57~2000Hz                                                                                                                                                                                       |                                                                                                                                                                                                                         |  |  |  |
| Compliance        | USA: UL 60950-1 (UL Listed), FCC 47 CFR Part 15, Class A Canada: CSA C22.2 No. 60950-1-07 (cUL Listed), ICES-001, Group 1, Class A European Union CE: EN 60950-1, EN 61326-1, CISPR 11, Group 1, Class A European Union Directive 2011/65/EU (RoHS)        |                                                                                                                                                                                                                         |  |  |  |
| Warranty          | 24-Month limited warranty. Extended hardware available, contact DYNICS for details.                                                                                                                                                                        |                                                                                                                                                                                                                         |  |  |  |

### I/O View