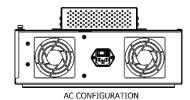

|                                | 103 Watts**          | 123 Watts**          |          |  |

<sup>\*</sup>Weights are approximate, contact DYNICS for details.

### **Mechanical Drawings**

### **Top and Bottom View**

## Top and Bottom view



### I/O View



### Power Entry 100~240VAC

## **Power Entry 24VDC**









All measurements are in inches and pounds, unless noted. Pictures and drawings are not to scale. Estimated weight may change depending on options. DYNICS reserves the right to change, modify, upgrade, or discontinue any part of this datasheet without any prior notice.





<sup>\*\*</sup>Power Consumption based on maximum ratings, actual ratings vary significantly based on components used.