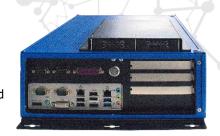

### **GPC | Gauge PC**

DYNICS GPC is an industrial computer with an active backplane, two full length PCI slots and either a  $3^{rd}$  Gen Intel® Core<sup>™</sup> i5/i7 or  $6^{th}$  Gen Intel® Core<sup>™</sup> i5/i7 processor. The GPC is designed for new and legacy applications within industrial environments.

### **Key Features**

• Optional:

- 2 Full-Length PCI Slots and 1 PCIe x16 Slot
- 100~240VAC / 24VDC

- Removable Drive Tray
- UL Listed