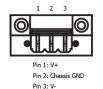

|                                | 103 Watts**          | 123 Watts**          |          |  |

<sup>\*</sup>Weights are approximate, contact DYNICS for details.

### **Mechanical Drawings**

### **Top and Bottom View**

## Top and Bottom view



### I/O View



### Power Entry 100~240VAC

## **Power Entry 24VDC**









All measurements are in inches and pounds, unless noted. Pictures and drawings are not to scale. Estimated weight may change depending on options. DYNICS reserves the right to change, modify, upgrade, or discontinue any part of this datasheet without any prior notice.





<sup>\*\*</sup>Power Consumption based on maximum ratings, actual ratings vary significantly based on components used.