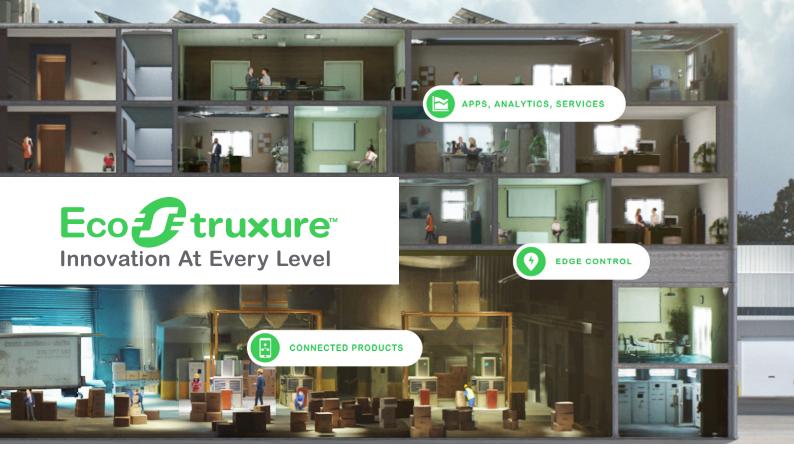

# IoT-enabled architecture drives operational and energy efficiency

Schneider Electric's EcoStruxure IoT-enabled open and interoperable system architecture brings together energy, automation and software. It provides enhanced value around safety, reliability, efficiency, sustainability and connectivity.

From connected sensors to services, our Innovation At Every Level approach improves energy and operational efficiency by tapping the true business value of IoT advancements. We've made mobility, sensing, cloud, analytics and cybersecurity technologies meaningful to customers, helping them compete in our IoT economy.