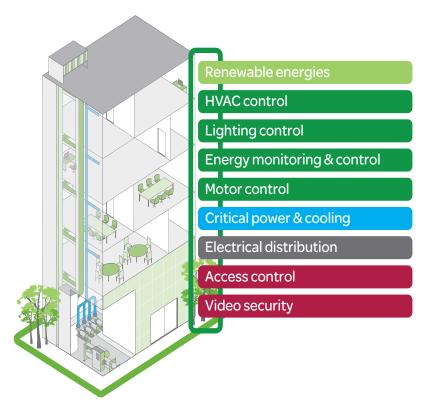

# Integrated systems and products for smarter buildings

EcoStruxure Building allows you to monitor, measure and optimize building performance throughout its life cycle. Our one-stop solution combines StruxureWare™ Building Operation software and field-level control devices and hardware with engineering, installation, services and analytics to create seamlessly connected buildings. This makes facilities:

### Real smart

As an essential part of your building's infrastructure, our solution streamlines integration across your enterprise to address today's needs while anticipating tomorrow's challenges.

- Deploy, scalable, open and secure architecture that integrates any building management application and provides native support for open protocols including LON®, BACnet™, Modbus® and Web Services.
- Break down traditional information silos, monitor and manage building systems on one network, and easily incorporate data such as weather and utility costs from outside your facility.
- **Protect against the most malicious attacks** on your IP network distributed intelligence provides fault-tolerance to keep your building systems up and running.

### Real simple

Our leading solution helps you simplify building operations by delivering the right information when, where and how you want it.

- Gain 24/7 access to building information intuitive mobile user apps and a full-function, browser-based WebStation user interface let you manage your facility on the go.
- Allow users to personalize their workspace the attractive, modern interface can be organized by individual users to suit assorted needs and roles.
- Simplify day-to-day operations with user-friendly functionality drag-and-drop trending, one-click reporting, interactive graphics, calendar-like scheduling and easy-to-use alarms let you focus on optimizing your buildings rather than just running them.

# Real performance

Use EcoStruxure Building solution to deliver an efficient enterprise by optimizing building performance to save up to 30% on energy costs.

- Realize significant savings throughout the installation, operation and maintenance of your facility.
- Create a healthy, sustainable environment that attracts and retains employees, and ensures your facility meets government efficiency requirements and qualifies for tax-based incentives.
- **Turn data into decisions** with out-of-the box reporting and trending tools that provide actionable intelligence.