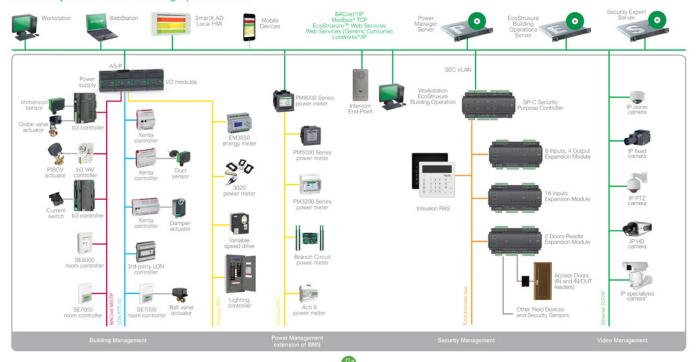

# One Global Platform

### Schneider Electric - Innovation At Every Level

SmartStruxure™ solution architecture, with Building, and Security Management Powered by StruxureWare™ Building Operation v1.8.1

CCTV video management system utilizes dedicated video recording servers

The Security Expert Sales Enablement Kit includes a standalone poster size pdf of the architecture suitable for large scale printing.